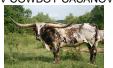

## **HELM Twiggy 852**

Date of Birth: 05/12/2018 Registration 1: CI311901\*

Breeder: Helm Cattle Company Owner: **G&A Country Club Ranch** 

Beautiful low and lateral horned, red roan heifer with awesome conformation and she is out of our Herd Sire "Big League". "Big League" has a loaded twist pedigree like few bulls today and he is proving that he can lay horns down although not needed on this fine heifer because her Dam is also a low lateral horned "Top Caliber" Daughter. Twiggy's pedigree combines the strength of "Cowboy Tuff Chex (103" ttt +) the longest