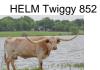

## **HELM Twiggy 852**

Date of Birth: 05/12/2018 Registration 1: CI311901\*

Breeder: Helm Cattle Company Owner: **G&A Country Club Ranch** 

Beautiful low and lateral horned, red roan heifer with awesome conformation and she is out of our Herd Sire "Big League". "Big League" has a loaded twist pedigree like few bulls today and he is proving that he can lay horns down although not needed on this fine heifer because her Dam is also a low lateral horned "Top Caliber" Daughter. Twiggy's pedigree combines the strength of "Cowboy Tuff Chex (103" ttt +) the longest