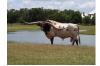

## **HELM Twiggy 852**

Date of Birth: 05/12/2018 Registration 1: CI311901\*

Breeder: Helm Cattle Company Owner: **G&A Country Club Ranch** 

Beautiful low and lateral horned, red roan heifer with awesome conformation and she is out of our Herd Sire "Big League". "Big League" has a loaded twist pedigree like few bulls today and he is proving that he can lay horns down although not needed on this fine heifer because her Dam is also a low lateral horned "Top Caliber" Daughter. Twiggy's pedigree combines the strength of "Cowboy Tuff Chex (103" ttt +) the longest