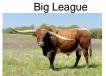

## **HELM Twiggy 852**

Date of Birth: 05/12/2018 Registration 1: CI311901\*

Breeder: Helm Cattle Company Owner: **G&A Country Club Ranch** 

Beautiful low and lateral horned, red roan heifer with awesome conformation and she is out of our Herd Sire "Big League". "Big League" has a loaded twist pedigree like few bulls today and he is proving that he can lay horns down although not needed on this fine heifer because her Dam is also a low lateral horned "Top Caliber" Daughter. Twiggy's pedigree combines the strength of "Cowboy Tuff Chex (103" ttt +) the longest